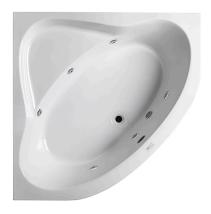

## Description

whirpool, built-in , without brassware, with whirlkit HID, corner 140x140, built-in version with support frame, side bath waste, 3,0mm sanitary acrylic.

## Finish

glossy white 100293847